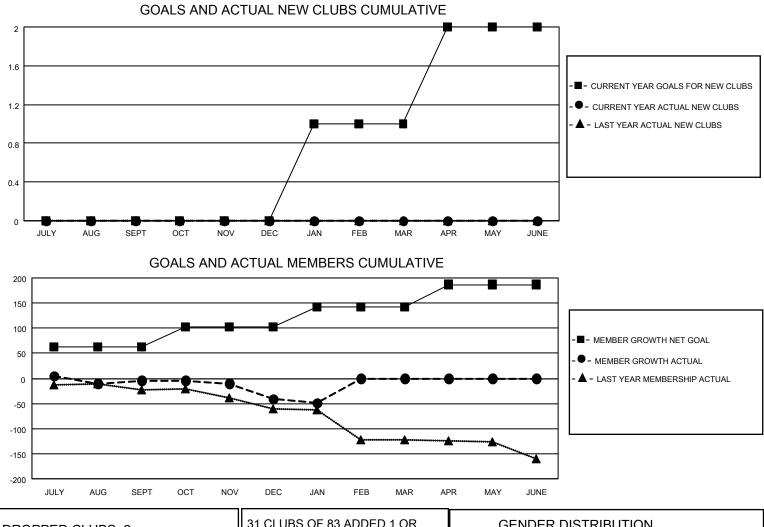

## LOCATION KENTUCKY

District 43 Y

Results as of: 1/31/2022

| Clubs                 |               |           |               | Members               |                       |                         |                                                    |
|-----------------------|---------------|-----------|---------------|-----------------------|-----------------------|-------------------------|----------------------------------------------------|
| RESULTS FOR 2021-2022 |               |           |               | RESULTS FOR 2021-2022 |                       |                         |                                                    |
| QUARTER               | NEW CLUB GOAL | NEW CLUBS | DROPPED CLUBS | QUARTER               | ER GROWTH NET<br>GOAL | MEMBER GROWTH<br>ACTUAL | DROPPED<br>MEMBERS ACTUAL<br>(including transfers) |
| JULY/AUG/SEPT         | 0             | 0         | 1             | JULY/AUG/SEPT         | 62                    | 52                      | 55                                                 |
| OCT/NOV/DEC           | 0             | 0         | 1             | OCT/NOV/DEC           | 40                    | 45                      | 75                                                 |
| JAN/FEB/MAR           | 1             | 0         | 0             | JAN/FEB/MAR           | 40                    | 8                       | 14                                                 |
| APR/MAY/JUNE          | 1             | 0         | 0             | APR/MAY/JUNE          | 45                    | 0                       | 0                                                  |